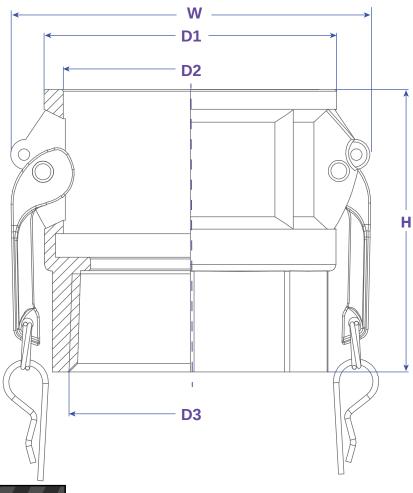

| I | Size       | king PSI | D1    | D2    | D3         | W      | Н     | PART # |
|---|------------|----------|-------|-------|------------|--------|-------|--------|
| ļ |            | *        |       |       |            |        |       |        |
|   | 3/4" NPT   | 150      | 1.614 | 1.272 | 3/4" NPT   | 2.360  | 1.831 | D075NG |
|   | 1" NPT     | 150      | 1.835 | 1.465 | 1" NPT     | 2.710  | 2.205 | D100NG |
|   | 1-1/4" NPT | 150      | 2.213 | 1.811 | 1-1/4" NPT | 3.070  | 2.598 | D125NG |
|   | 1-1/2" NPT | 150      | 2.500 | 2.122 | 1-1/2" NPT | 3.400  | 2.638 | D150NG |
|   | 2" NPT     | 150      | 2.913 | 2.508 | 2" NPT     | 3.900  | 2.795 | D200NG |
|   | 3" NPT     | 150      | 4.083 | 3.626 | 3" NPT     | .240   | 3.366 | D300NG |
|   | 4" NPT     | 150      | 5.311 | 4.732 | 4" NPT     | 10.810 | 3.583 | D400NG |

## TYPE D - FEMALE COUPLER X FEMALE NPT DISCLAIMER All drawings and specifications are subject to change without notice. Drawings represent general dimensions of our products. Seal Fast cannot guarantee the dimensions in the drawing will exactly match those in the drawing. This drawing is the property of Seal Fast Inc. Copying or reproduction of this drawing is expressly prohibited. DRAWING NOT TO SCALE MATERIAL NYGLASS